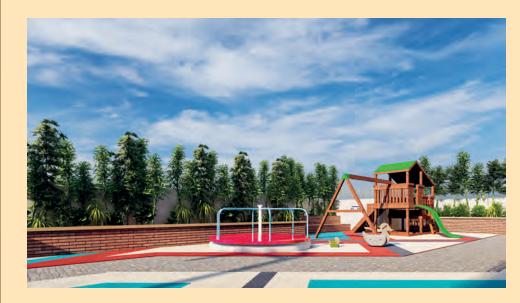

#### INDOOR GAMES

Indoor games like Chess, Carrom, Ludo, Snake and Ladder will energize kids and senior citizens time in afternoon and in evening