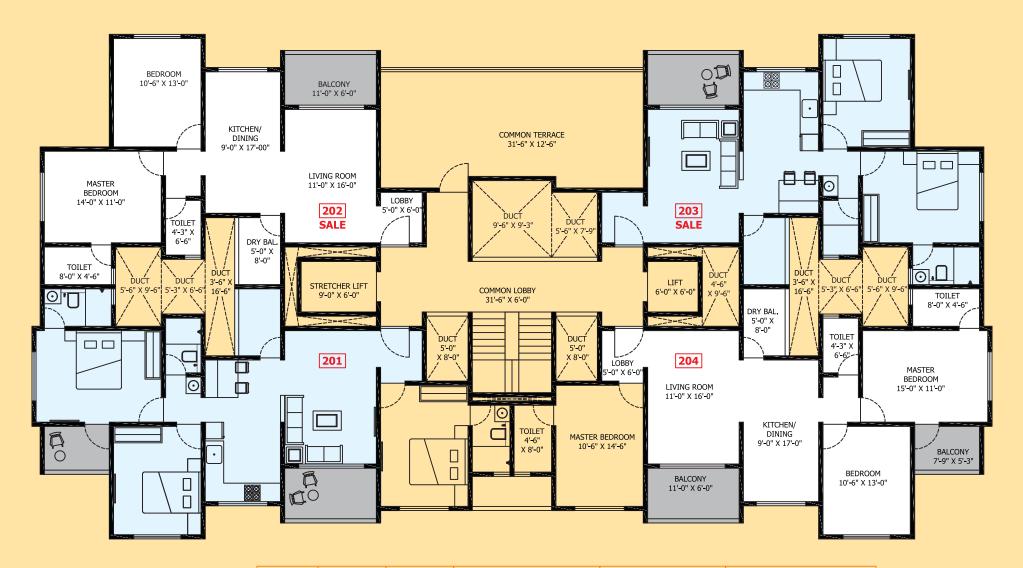

### SECOND FLOOR

#### GESHWAR $\mathbb{V}($

-Q-

|        |                            | TYPE                  | CARPET AREA                             |                                                                                       | BALCONY                                                                                                            |                                                                                                                                          | TOTAL CA                                                                                                                                                             |                                                                                                                                                                                                                                                                                                                                                                                                                                                                                                                                                                                                                                                                                                                                                                                                                                                                                                                                                                                                                                                                                                                                                                               |                                                                                                                                                                                                                                                                                                                                                                                                                                                                                                                                                      |
|--------|----------------------------|-----------------------|-----------------------------------------|---------------------------------------------------------------------------------------|--------------------------------------------------------------------------------------------------------------------|------------------------------------------------------------------------------------------------------------------------------------------|----------------------------------------------------------------------------------------------------------------------------------------------------------------------|-------------------------------------------------------------------------------------------------------------------------------------------------------------------------------------------------------------------------------------------------------------------------------------------------------------------------------------------------------------------------------------------------------------------------------------------------------------------------------------------------------------------------------------------------------------------------------------------------------------------------------------------------------------------------------------------------------------------------------------------------------------------------------------------------------------------------------------------------------------------------------------------------------------------------------------------------------------------------------------------------------------------------------------------------------------------------------------------------------------------------------------------------------------------------------|------------------------------------------------------------------------------------------------------------------------------------------------------------------------------------------------------------------------------------------------------------------------------------------------------------------------------------------------------------------------------------------------------------------------------------------------------------------------------------------------------------------------------------------------------|
| JK. NO | FLAT NO                    | ITPE                  | SQ.M.                                   | SQ.FT.                                                                                | SQ.M.                                                                                                              | SQ.FT.                                                                                                                                   | SQ.M.                                                                                                                                                                | SQ.FT.<br>1153.00<br>892.00<br>892.00                                                                                                                                                                                                                                                                                                                                                                                                                                                                                                                                                                                                                                                                                                                                                                                                                                                                                                                                                                                                                                                                                                                                         |                                                                                                                                                                                                                                                                                                                                                                                                                                                                                                                                                      |
| 1      | 201                        | 3 BHK                 | 93.35                                   | 1004.83                                                                               | 13.73                                                                                                              | 147.83                                                                                                                                   | 107.09                                                                                                                                                               | 1153.00                                                                                                                                                                                                                                                                                                                                                                                                                                                                                                                                                                                                                                                                                                                                                                                                                                                                                                                                                                                                                                                                                                                                                                       |                                                                                                                                                                                                                                                                                                                                                                                                                                                                                                                                                      |
| 2      | 202                        | 2 BHK                 | 72.92                                   | 784.91                                                                                | 9.93                                                                                                               | 106.89                                                                                                                                   | 82.85                                                                                                                                                                | 892.00                                                                                                                                                                                                                                                                                                                                                                                                                                                                                                                                                                                                                                                                                                                                                                                                                                                                                                                                                                                                                                                                                                                                                                        | Z                                                                                                                                                                                                                                                                                                                                                                                                                                                                                                                                                    |
| 3      | 203                        | 2 BHK                 | 72.92                                   | 784.91                                                                                | 9.93                                                                                                               | 106.89                                                                                                                                   | 82.85                                                                                                                                                                | 892.00                                                                                                                                                                                                                                                                                                                                                                                                                                                                                                                                                                                                                                                                                                                                                                                                                                                                                                                                                                                                                                                                                                                                                                        |                                                                                                                                                                                                                                                                                                                                                                                                                                                                                                                                                      |
| 4      | 204                        | 3 BHK                 | 93.35                                   | 1004.83                                                                               | 13.73                                                                                                              | 147.83                                                                                                                                   | 107.09                                                                                                                                                               | 1153.00                                                                                                                                                                                                                                                                                                                                                                                                                                                                                                                                                                                                                                                                                                                                                                                                                                                                                                                                                                                                                                                                                                                                                                       |                                                                                                                                                                                                                                                                                                                                                                                                                                                                                                                                                      |
|        | SR. NO<br>1<br>2<br>3<br>4 | 1 201   2 202   3 203 | 1 201 3 BHK   2 202 2 BHK   3 203 2 BHK | SR. NO FLAT NO TYPE SQ.M.   1 201 3 BHK 93.35   2 202 2 BHK 72.92   3 203 2 BHK 72.92 | SR. NO FLAT NO TYPE SQ.M. SQ.FT.   1 201 3 BHK 93.35 1004.83   2 202 2 BHK 72.92 784.91   3 203 2 BHK 72.92 784.91 | SR. NO FLAT NO TYPE SQ.M. SQ.FT. SQ.M.   1 201 3 BHK 93.35 1004.83 13.73   2 202 2 BHK 72.92 784.91 9.93   3 203 2 BHK 72.92 784.91 9.93 | SR. NO FLAT NO TYPE SQ.M. SQ.FT. SQ.M. SQ.FT.   1 201 3 BHK 93.35 1004.83 13.73 147.83   2 202 2 BHK 72.92 784.91 9.93 106.89   3 203 2 BHK 72.92 784.91 9.93 106.89 | SR. NO FLAT NO TYPE SQ.M. SQ.FT. SQ.M. SQ.FT. <th>SR. NO FLAT NO TYPE SQ.M. SQ.FT. SQ.M. SQ.FT. SQ.M. SQ.FT. SQ.M. SQ.M.</th> | SR. NO FLAT NO TYPE SQ.M. SQ.FT. SQ.M. SQ.FT. SQ.M. SQ.FT. SQ.M. |