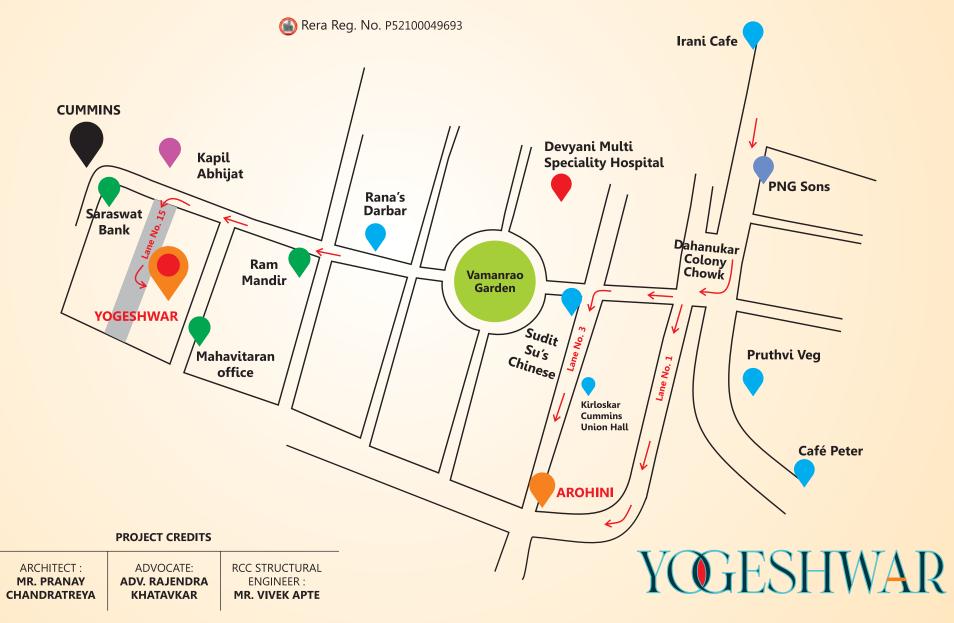

# REALTIES

Site Name : Yogeshwar Co-Op Hsg. Soc. Site Address : S.No. 31/2, Plot No. 7+8, CTS No. 1769, Lane No. 15, Dahanukar Colony, Kothrud, Pune - 411038