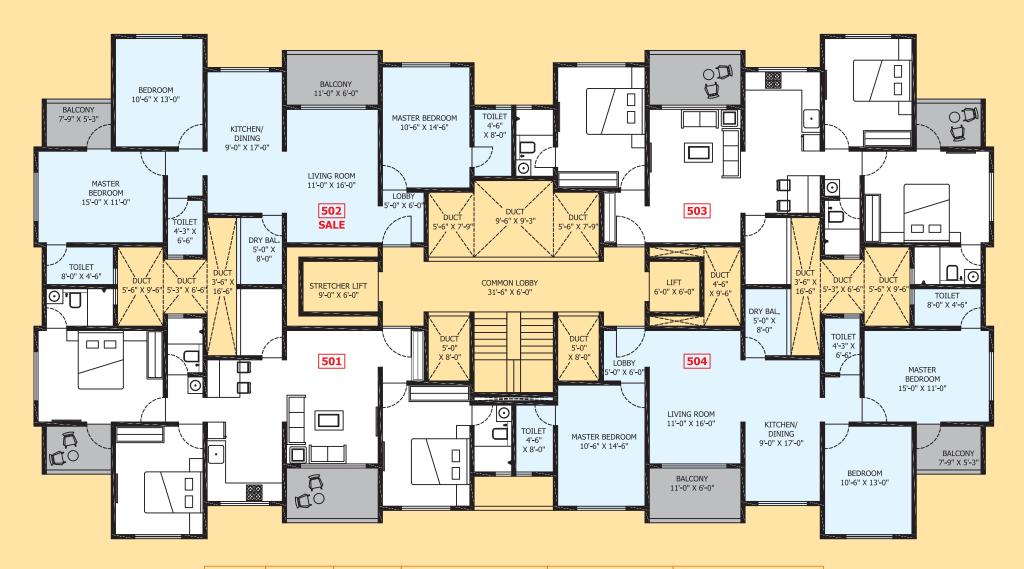

### YCGESHWAR

| RERA AREA<br>STATEMENT | SR. NO | FLAT NO | ТҮРЕ  | CARPET AREA |         | BALCONY |        | TOTAL CARPET AREA |         |                     |
|------------------------|--------|---------|-------|-------------|---------|---------|--------|-------------------|---------|---------------------|
|                        |        | FLAT NO |       | SQ.M.       | SQ.FT.  | SQ.M.   | SQ.FT. | SQ.M.             | SQ.FT.  |                     |
|                        | 1      | 501     | 3 BHK | 93.35       | 1004.83 | 13.73   | 147.83 | 107.09            | 1153.00 | z-O-                |
|                        | 2      | 502     | 3 BHK | 93.35       | 1004.83 | 13.73   | 147.83 | 107.09            | 1153.00 |                     |
|                        | 3      | 503     | 3 BHK | 93.35       | 1004.83 | 13.73   | 147.83 | 107.09            | 1153.00 | $\overline{\gamma}$ |
|                        | 4      | 504     | 3 BHK | 93.35       | 1004.83 | 13.73   | 147.83 | 107.09            | 1153.00 |                     |