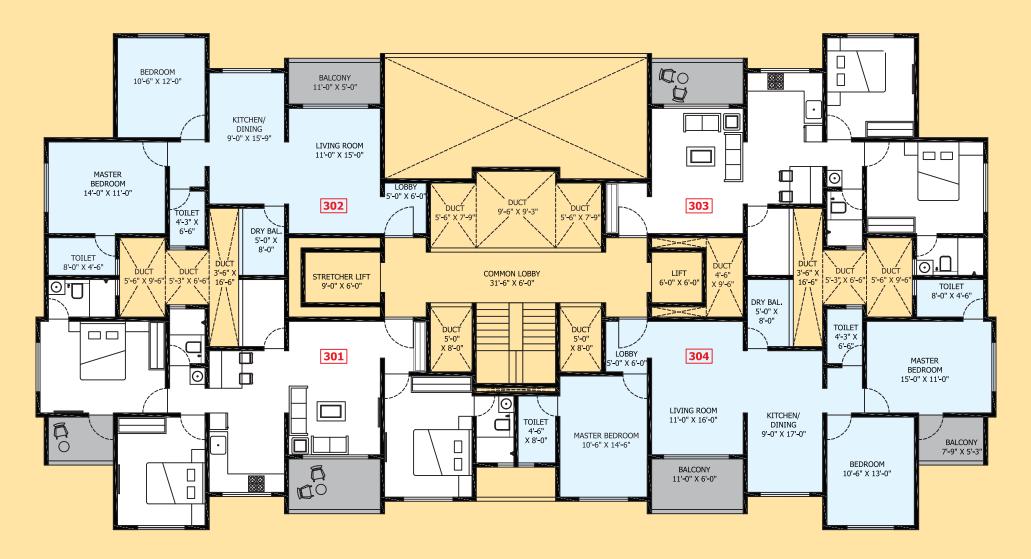

#### THIRD FLOOR

## GESHWAR

| RERA AREA<br>STATEMENT | SR. NO | FLAT NO | ТҮРЕ  | CARPET AREA |         | BALCONY |        | TOTAL CARPET AREA |         |          |
|------------------------|--------|---------|-------|-------------|---------|---------|--------|-------------------|---------|----------|
|                        |        | FLAT NO |       | SQ.M.       | SQ.FT.  | SQ.M.   | SQ.FT. | SQ.M.             | SQ.FT.  |          |
|                        | 1      | 301     | 3 BHK | 93.35       | 1004.83 | 13.73   | 147.83 | 107.09            | 1153.00 | z        |
|                        | 2      | 302     | 2 BHK | 69.78       | 751.06  | 8.85    | 95.21  | 78.62             | 846.00  |          |
|                        | 3      | 303     | 2 BHK | 69.78       | 751.06  | 8.85    | 95.21  | 78.62             | 846.00  | $\gamma$ |
|                        | 4      | 304     | 3 BHK | 93.35       | 1004.83 | 13.73   | 147.83 | 107.09            | 1153.00 |          |