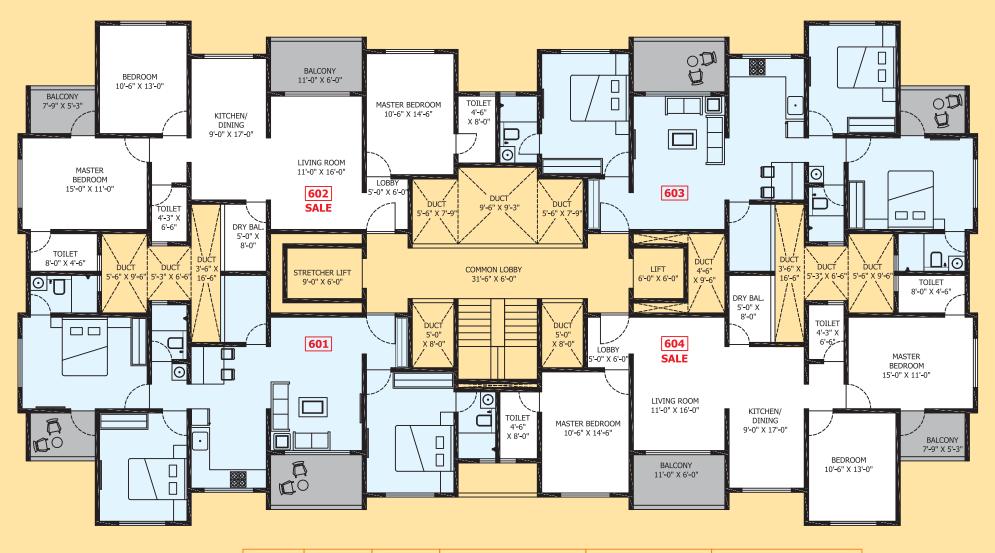

### SIXTH FLOOR

## YCGESHWA

| RERA AREA<br>STATEMENT | SR. NO | FLAT NO | ТҮРЕ  | CARPET AREA |         | BALCONY |        | TOTAL CARPET AREA |         |          |
|------------------------|--------|---------|-------|-------------|---------|---------|--------|-------------------|---------|----------|
|                        |        | FLATINO | ITPE  | SQ.M.       | SQ.FT.  | SQ.M.   | SQ.FT. | SQ.M.             | SQ.FT.  |          |
|                        | 1      | 601     | 3 BHK | 93.35       | 1004.83 | 13.73   | 147.83 | 107.09            | 1153.00 | z-O-     |
|                        | 2      | 602     | 3 BHK | 93.35       | 1004.83 | 13.73   | 147.83 | 107.09            | 1153.00 |          |
|                        | 3      | 603     | 3 BHK | 93.35       | 1004.83 | 13.73   | 147.83 | 107.09            | 1153.00 | $\gamma$ |
|                        | 4      | 604     | 3 BHK | 93.35       | 1004.83 | 13.73   | 147.83 | 107.09            | 1153.00 |          |