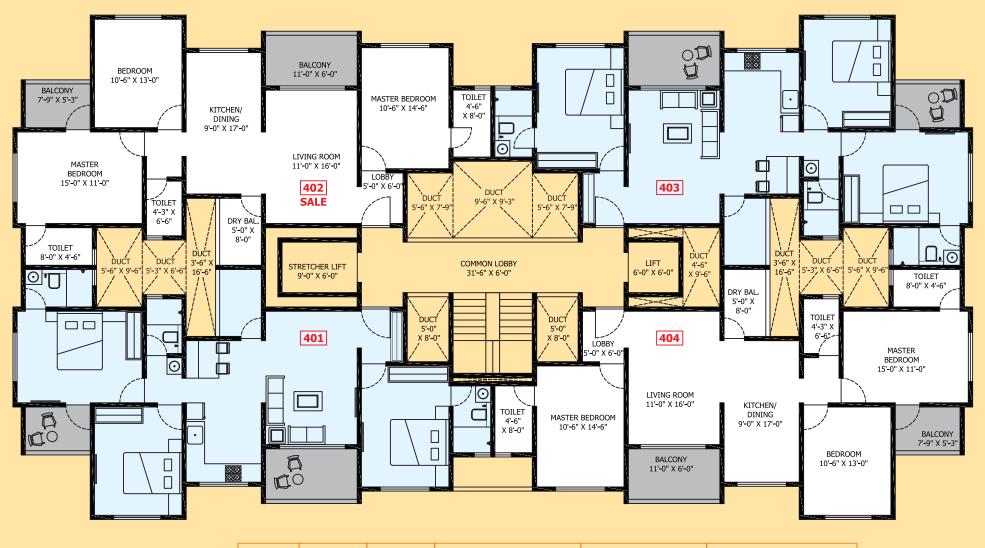

### FOURTH FLOOR

#### GESHWAR V((

|                        | SR. NO |         | FLAT NO | ТҮРЕ  | CARPET AREA |       | BALCONY |        | TOTAL CARPET AREA |    |  |
|------------------------|--------|---------|---------|-------|-------------|-------|---------|--------|-------------------|----|--|
| RERA AREA<br>STATEMENT |        | FLAT NO | ITPE    | SQ.M. | SQ.FT.      | SQ.M. | SQ.FT.  | SQ.M.  | SQ.FT.            |    |  |
|                        | 1      | 401     | 3 BHK   | 93.35 | 1004.83     | 13.73 | 147.83  | 107.09 | 1153.00           |    |  |
|                        | 2      | 402     | 3 BHK   | 93.35 | 1004.83     | 13.73 | 147.83  | 107.09 | 1153.00           | Z— |  |
|                        | 3      | 203     | 3 BHK   | 93.35 | 1004.83     | 13.73 | 147.83  | 107.09 | 1153.00           |    |  |
|                        | 4      | 204     | 3 ВНК   | 93.35 | 1004.83     | 13.73 | 147.83  | 107.09 | 1153.00           |    |  |