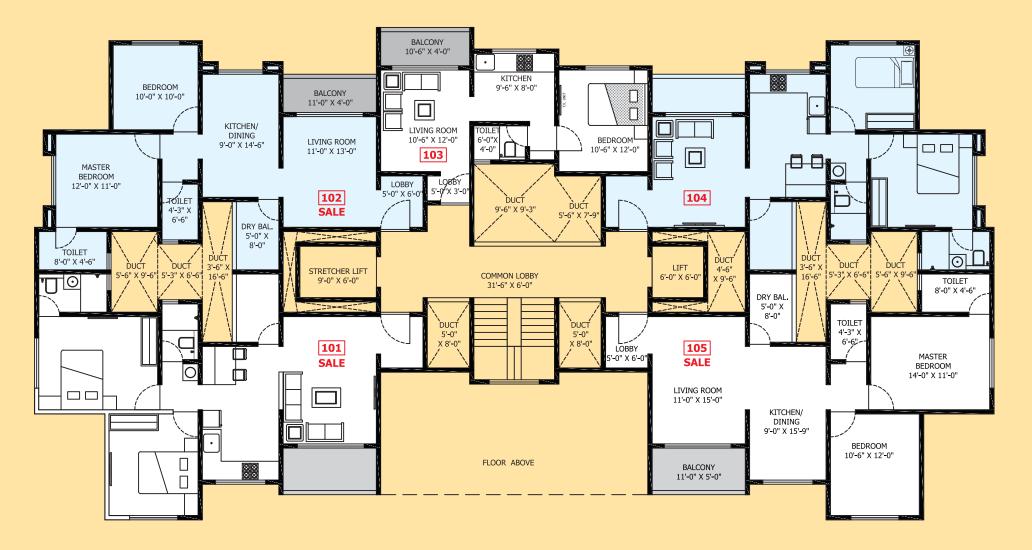

# YGESHWAR

FIRST FLOOR

## GESHWAR

| RERA AREA<br>STATEMENT | SR. NO | FLAT NO | ТҮРЕ | CARPET AREA |        | BALCONY |        | TOTAL CARPET AREA |        |          |
|------------------------|--------|---------|------|-------------|--------|---------|--------|-------------------|--------|----------|
|                        | SK. NU | FLAT NO |      | SQ.M.       | SQ.FT. | SQ.M.   | SQ.FT. | SQ.M.             | SQ.FT. |          |
|                        | 1      | 101     | 2BHK | 69.78       | 751.06 | 8.85    | 95.21  | 78.62             | 846.00 | z        |
|                        | 2      | 102     | 2BHK | 62.05       | 667.86 | 7.84    | 84.39  | 69.89             | 752.00 |          |
|                        | 3      | 103     | 1BHK | 37.75       | 406.33 | 3.92    | 42.19  | 41.67             | 449.00 | $\gamma$ |
|                        | 4      | 104     | 2ВНК | 62.05       | 667.86 | 7.84    | 84.39  | 69.89             | 752.00 |          |
|                        | 5      | 105     | 2BHK | 69.78       | 751.06 | 8.85    | 95.21  | 78.62             | 846.00 |          |