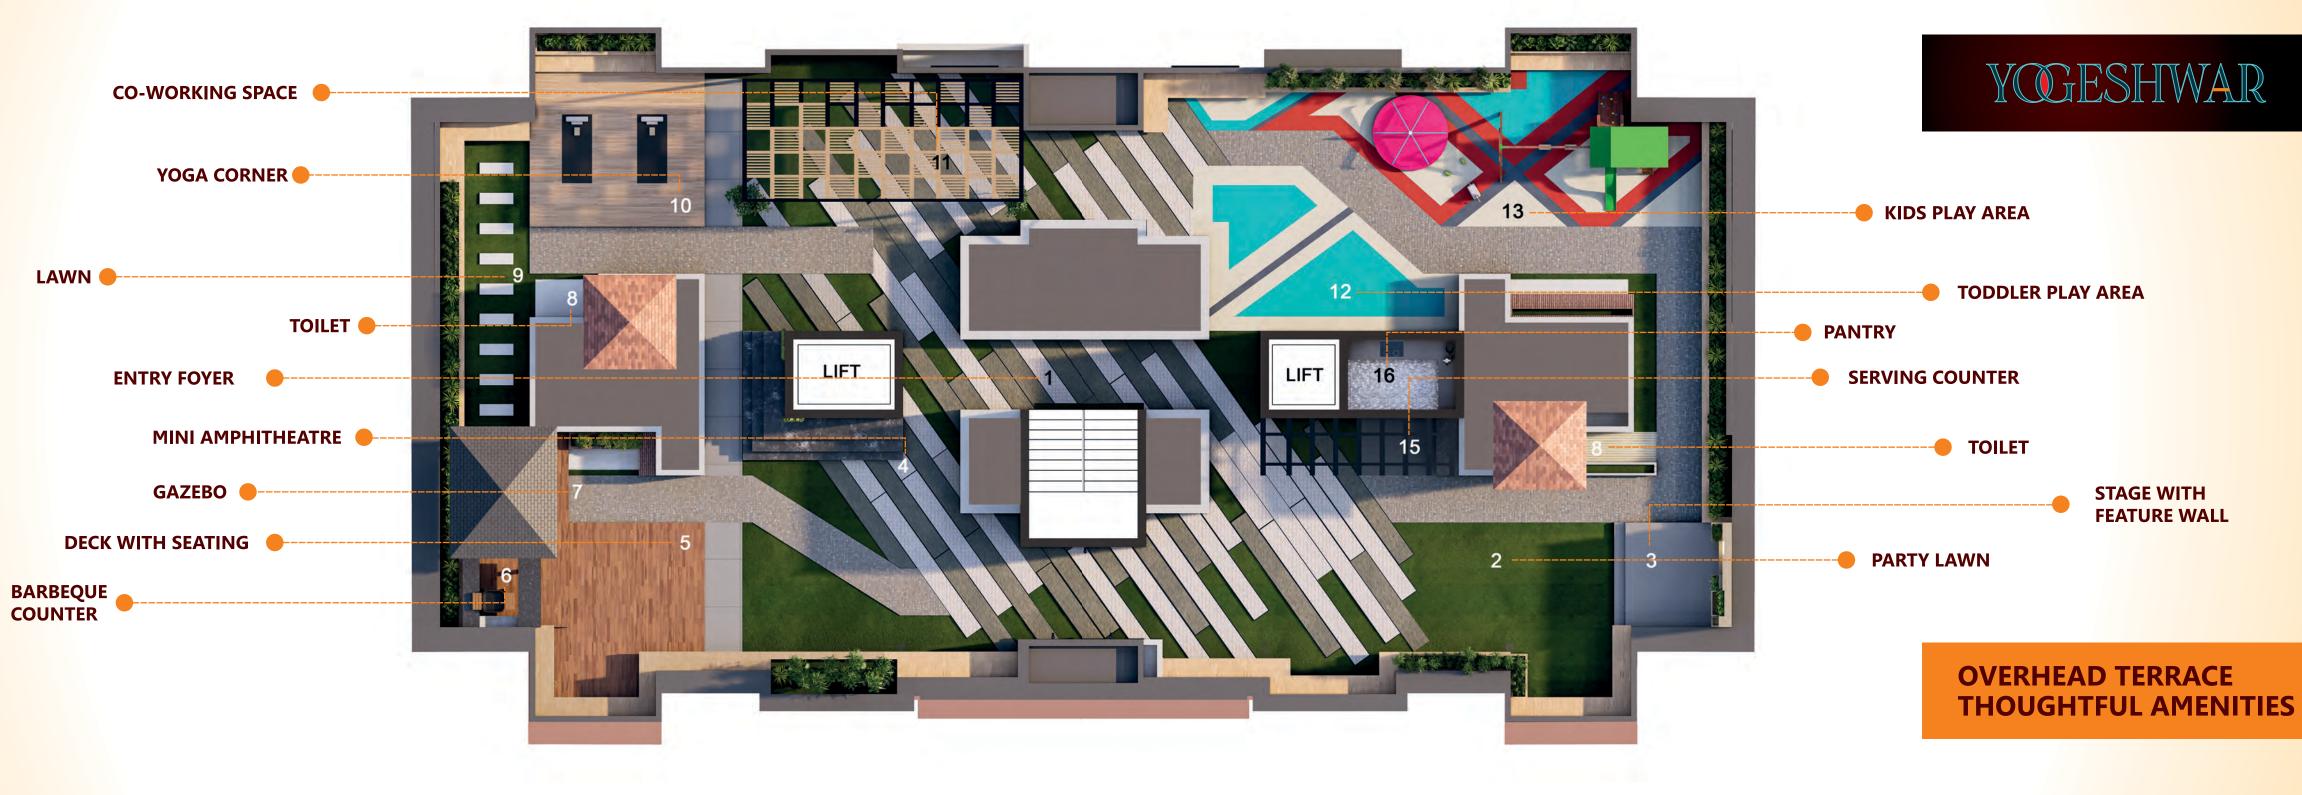

| SR. NO |         | FLAT NO | ТҮРЕ  | CARPE   | T AREA | BAL    | CONY   | TOTAL CA |   |
|------------------------|--------|---------|---------|-------|---------|--------|--------|--------|----------|---|
| RERA AREA<br>STATEMENT |        | FLAT NO | ITPE    | SQ.M. | SQ.FT.  | SQ.M.  | SQ.FT. | SQ.M.  | SQ.FT.   |   |
|                        | 1      | 701     | 3 BHK   | 93.35 | 1004.83 | 13.73  | 147.83 | 107.09 | 1153.00  |   |
|                        | 2      | 702     | 3 BHK   | 93.35 | 1004.83 | 13.73  | 147.83 | 107.09 | 1153.00  | Z |
|                        | 3      | 703     | 3 ВНК   | 93.35 | 1004.83 | 13.73  | 147.83 | 107.09 | 1153.00  |   |
|                        | 4      | 704     | 3 BHK   | 93.35 | 1004.83 | 13.73  | 147.83 | 107.09 | 1153.00  |   |











| LIES                       | STRUCTURE        | Earthquake resistant R.C.C. Frame Structure wit<br>per / Referring to IS Code 456 : 2000. Anti Termi<br>100% waterproofing to Terrace & Toilet. Rubbe<br>area below stilts (As per Architect Selection / ap                         |
|----------------------------|------------------|-------------------------------------------------------------------------------------------------------------------------------------------------------------------------------------------------------------------------------------|
| Ę                          | MASONRY          | Externally 6" & internally 4" Brick Walls using be